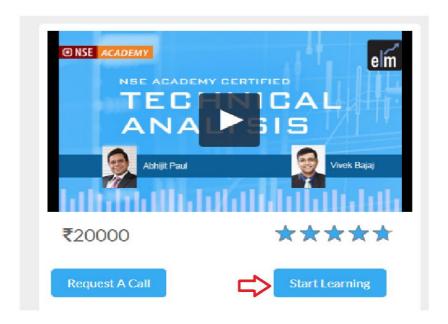

#### **Steps for starting the course:**

- 1. Login to www.elearnmarkets.com
- 2. Click on My Courses
- 3. Click on NSE Academy Certified Technical Analysis
- 4. Click on Start Learning Tab(Refer to Screenshot 1)
- 5. There will be live streaming of classes as per a given schedule.
- 6. Click on this icon(Refer to Screenshot 2)
- 7. A drop down menu will appear detailing the schedule of the live classes(Refer to Screenshot 3)
- 8. Click on the link to attend the class Please be advised that the class link will become active only at the starting time of the class.

#### **Screenshot1:**