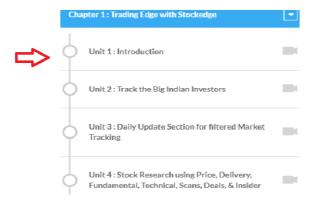

#### **Screenshot 3:**

The course also contains a series of videos..To access them you need to follow **Step 1 to Step 4.** 

After Step 4: go to Section 10 (Refer to Screenshot 4) .Once you click on Section 10 you will get a drop down menu (Refer to Screenshot 5).You can then go through the videos in a serial manner.

#### **Screenshot 4:**

#### **Screenshot 5:**