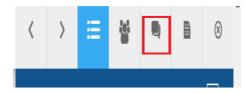

#### Steps to be followed to access the discussion forum:

- 1. Go to the class in which you are having doubts
- 2. Click on this icon(Refer to Screenshot 1)
- 3. A dialog box will open. Type the topic in which you are having doubt and the specific doubt you are having. Please provide as much details as possible.(Refer to Screenshot 2)

#### **Screenshot 1:**