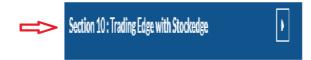

#### **Screenshot 3:**

The course also contains a series of videos..To access them you need to follow **Step 1 to Step 4.** 

After Step 4: go to Section 10 (Refer to Screenshot 4) .Once you click on Section 10 you will get a drop down menu (Refer to Screenshot 5).You can then go through the videos in a serial manner.

#### **Screenshot 4:**