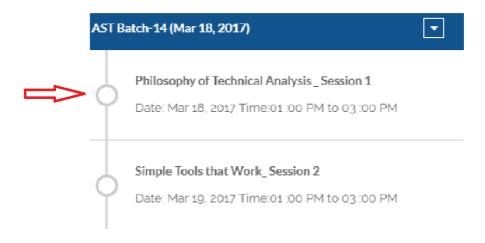

#### **Steps for starting the course:**

- 1. Login to www.elearnmarkets.com
- 2. Click on My Courses
- 3. Click on NSE Academy Certified Technical Analysis
- 4. Click on Start Learning Tab(Refer to Screenshot 1)
- 5. There will be live streaming of classes as per a given schedule.
- 6. Click on this icon(Refer to Screenshot 2)
- 7. A drop down menu will appear detailing the schedule of the live classes(Refer to Screenshot 3)
- 8. Click on the link to attend the class Please be advised that the class link will become active only at the starting time of the class.

#### **Screenshot 3:**

The course also contains a series of videos..To access them you need to follow **Step 1 to Step 4.** 

After Step 4: go to Section 10 (Refer to Screenshot 4) .Once you click on Section 10 you will get a drop down menu (Refer to Screenshot 5).You can then go through the videos in a serial manner.