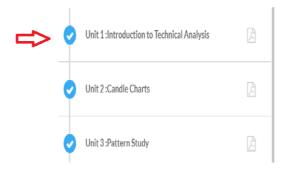

#### **Answer:**

Yes there are additional study materials available within the course itself.

The additional study materials are in the form of PDFs.

#### Refer to Screenshot

#### **Screenshot:**