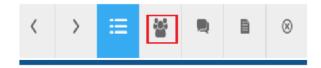

#### **Steps for starting the course:**

- 1. Login to www.elearnmarkets.com
- 2. Click on My Courses
- 3. Click on NSE Academy Certified Technical Analysis
- 4. Click on Start Learning Tab(Refer to Screenshot 1)
- 5. There will be live streaming of classes as per a given schedule.
- 6. Click on this icon(Refer to Screenshot 2)
- 7. A drop down menu will appear detailing the schedule of the live classes(Refer to Screenshot 3)
- 8. Click on the link to attend the class Please be advised that the class link will become active only at the starting time of the class.

#### **Screenshot 2:**